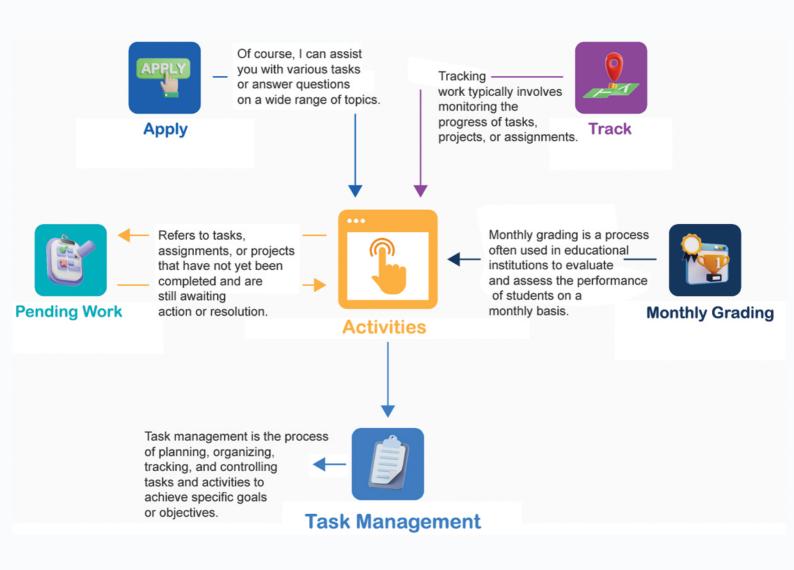

## Key Features For Successful Employee Self-Service Web Portals

Do you know the potential of your employee self-service web portal?

Our web portal developers have identified the most popular features that are key to employee self-service software.